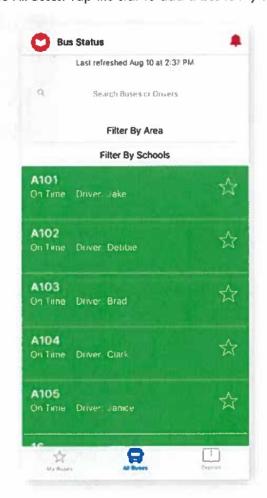

### Download the Bus Status App

1. Search "Bus Status" on the App Store or Google Play, or use the QR codes below:

2. Download the Bus Status 4 app by Box Clever.

3. Open the app and select St. Paul Education.

6. You'll receive a notification when one of your buses is Delayed, Cancelled, or

7. Tap the bell icon to see general Notifications.

4. Select "Allow" to ensure you receive notifications.

5. Go to All Buses. Tap the star to add a bus to My Buses.