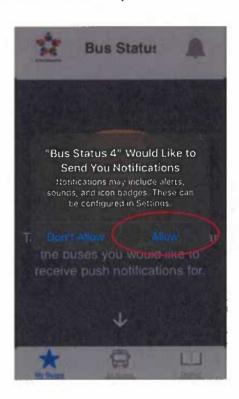

### Download the Bus Status App

1. Search "Bus Status" on the App Store or Google Play, or use the QR codes below:

2. Download the Bus Status 4 app by Box Clever.

3. Open the app and select St. Paul Education.

6. You'll receive a notification when one of your buses is Delayed, Cancelled, or

7. Tap the bell icon to see general Notifications.

4. Select "Allow" to ensure you receive notifications.

5. Go to All Buses. Tap the star to add a bus to My Buses.