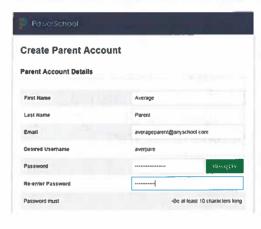

### **PowerSchool Parent Portal**

Step 1: Create an access account

Click on the following link: https://powerschool.sperd.ca/public

You may want to right click and select "Open link in new tab" to enable you to navigate between the portal and the instructions. You may also want to bookmark the portal access page to make it easy to find on future visits.

Click on the "Create Account" tab

Choose the blue "Create Account Button"

You will be directed to a page that outlines the terms and conditions of using the Parent Portal. You are required to "Agree" in order to continue.

Enter the required information.

If the username you choose is already in use, you will be prompted to choose another one.

A working email address is important as it will be the one used by our system to help you find a forgotten username or reset a forgotten password.

Create a strong password.