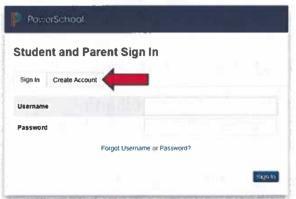

### **PowerSchool Parent Portal**

Step 1: Create an access account

Click on the following link: https://powerschool.sperd.ca/public

You may want to right click and select "Open link in new tab" to enable you to navigate between the portal and the instructions. You may also want to bookmark the portal access page to make it easy to find on future visits.

Click on the "Create Account" tab

Choose the blue "Create Account Button"

You will be directed to a page that outlines the terms and conditions of using the Parent Portal. You are required to "Agree" in order to continue.