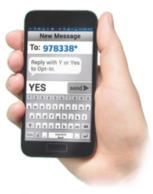

### **Text Messages**

- In addition to being used for emergencies, your school may also use text messages to communicate important information regarding sports and other after-school activities, field trip delays, etc.
- Under federal law originally designed to protect consumers from telemarketers, we have to get your permission to send messages to a mobile phone by SMS text. It is also just a good idea so that we're sure that message is going to the right phone number for the right person. Therefore, to receive texts you will need to opt-in.
- On October 18, 2023 an opt-in invitation text to participate
  in this free service\* will be sent to mobile phone numbers of all
  primary contacts uploaded from our Student Information
  System (SIS). Recipients have to reply 'Y' or 'Yes' to the invitation
  text message to 'opt-in'.

 If you did not receive the invitation text message or want to ensure you are registered, you can simply send a text message as follows:

To Opt-In: Text 'Y' or 'Yes' to our short code number (978338)

\*Standard Message and Data rates apply