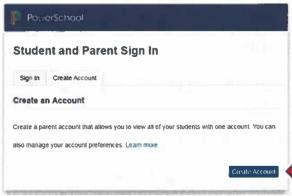

Click on the "Create Account" tab

Choose the blue "Create Account Button"

You will be directed to a page that outlines the terms and conditions of using the Parent Portal. You are required to "Agree" in order to continue.