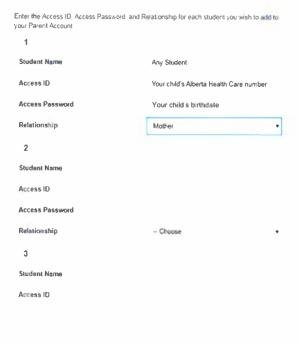

### **Link Students to Account**

Enter your child's first and last name.

The **Access ID** is your child's Alberta Health Care number without any dashes or spaces in it.\*

The Access Password is your child's date in the format yearmonthday. Month and day must be entered as two digits, so the birthdate of January 1, 2006 would be entered 20060101.

Choose your relationship to your child from the drop down list.

Repeat for all of your children.

\*If you have not provided an Alberta Health Care number to your child's school or have difficulty adding students, please contact the school office.