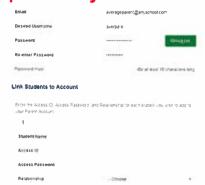

### Step 2: Add your children

Scroll down to the section called

"Link Students to Account"

### **Link Students to Account**

Enter your child's first and last name.

The **Access ID** is your child's Alberta Health Care number without any dashes or spaces in it.\*

The Access Password is your child's date in the format yearmonthday. Month and day must be entered as two digits, so the birthdate of January 1, 2006 would be entered 20060101.