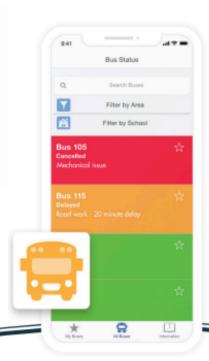

# Download the Bus Status 4 App and choose your preferences to stay updated.

ios (Apple)

Android

### Access the full instructional document:

www.stpauleducation.ab.ca/transportation/bus-status-app