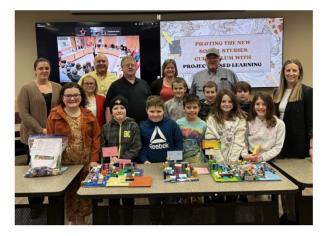

### École St. Paul Elementary School Presentation

A delegation of Grade 4 students and staff from École St. Paul Elementary School showcased a creative project on French settlements in Canada built entirely with LEGO. This initiative is part of the new Social Studies curriculum pilot, integrating projectbased learning to navigate the new outcomes while also incorporating crosscurricular connections to other subjects.