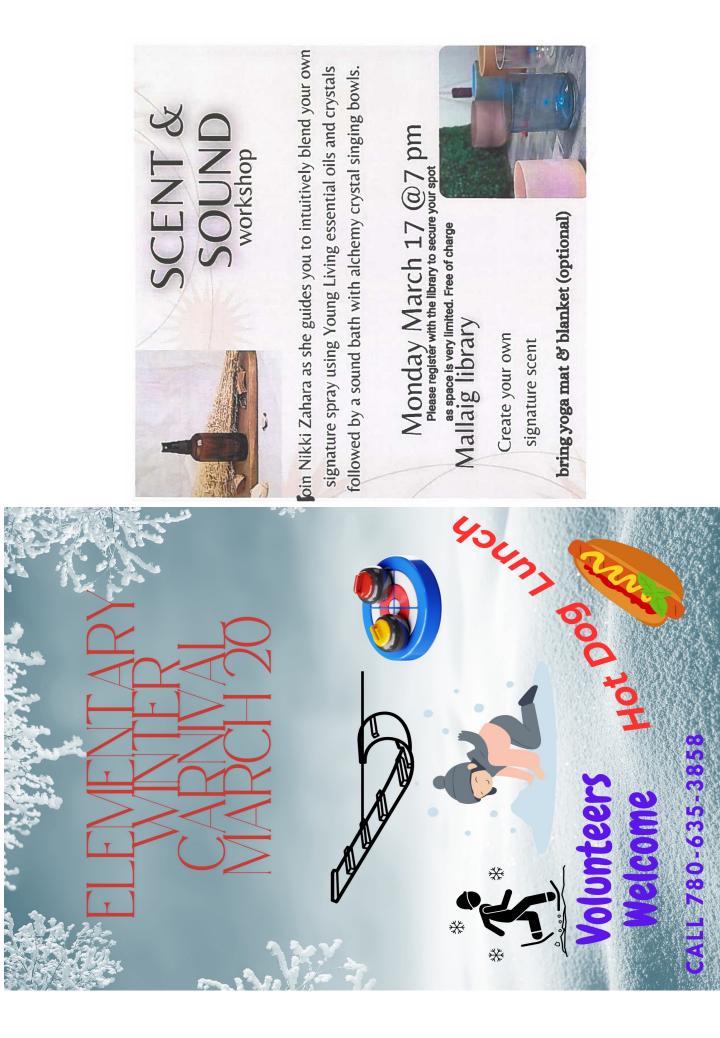

T team for giving our kids a very uplifting and positive day!



A huge thank you to everyone for supporting the RCMP hockey fundraiser. We stuffed a cop car with food donations for the St. Paul food bank and there was also monetary donations of \$607.00 which will benefit the organization as well. We also raised \$1400.00 for our Student Compassionate Fund. Thank you to the Mallaig Fire Department, Horizon and Marc and Rae Michaud on their generous donations to our school. We are so proud of our community for always coming together to support each other. We are truly blessed!



Thank you Tracey from the Alberta Trappers Association for coming and teaching our Grade 3/4 students about the importance of responsible trapping and how it helps to maintain the animal population.

9 4













improving time management,

and building confidence.



St. Paul Regional FCSS Cash or cheque only

made payable to:

### Call 780-645-5311 逆 REGIO

@ FCSS 5002-51 Avenue, St Paul

CSS St. Paul Regional Family and Commun Support Services

Thursday March 27, 2025 9AM-3:30PM

> Please send a nut free lunch. course book & light snack.

per student, includes

\$50



Course topics include; babysitter responsibilities, how to take care common emergency situations, of a baby, feeding techniques, first aid & more.

12 years of age

\*Participants must be

|                       |                                                         | Mara                                   | rch 2025                                                     | 025