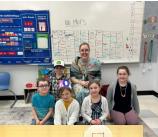

### Two Hills School Canadian Space Agency Presentation

On February 6, CSA astronaut Col. Joshua Kutryk, an alumnus of Two Hills School, returned to share his journey, answer spacerelated questions, take photos, and walk the same hallways he once did as a teen. We are incredibly grateful for his visit and look forward to following his path to space. Thank you to the Two Hills School for organizing such a memorable event.