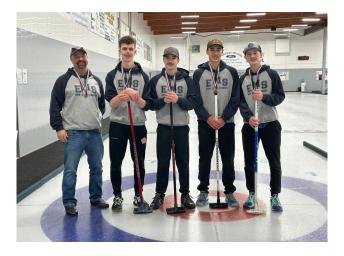

### Congratulations on winning Bronze!

We are very proud of our Sr. Boys Curling team on earning a bronze medal at zones in St. Paul on February 21.

Thank you to their coaches, Mr. Phil Amyotte and Mr. Weinmeier on helping them achieve this goal.

Great job Braxton Martin, Shawn Vallee, Austin Amyotte and Trevor Vallee! Missing Lane Marin