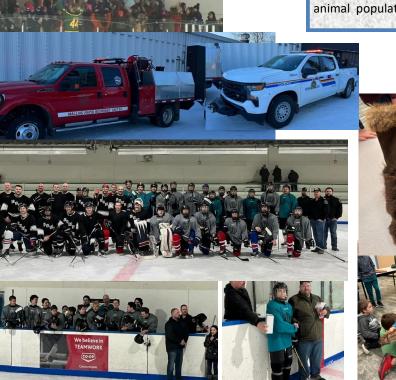

A huge thank you to everyone for supporting the RCMP hockey fundraiser. We stuffed a cop car with food donations for the St. Paul food bank and there was also monetary donations of \$607.00 which will benefit the organization as well. We also raised \$1400.00 for our Student Compassionate Fund. Thank you to the Mallaig Fire Department, Horizon and Marc and Rae Michaud on their generous donations to our school. We are so proud of our community for always coming together to support each other. We are truly blessed!